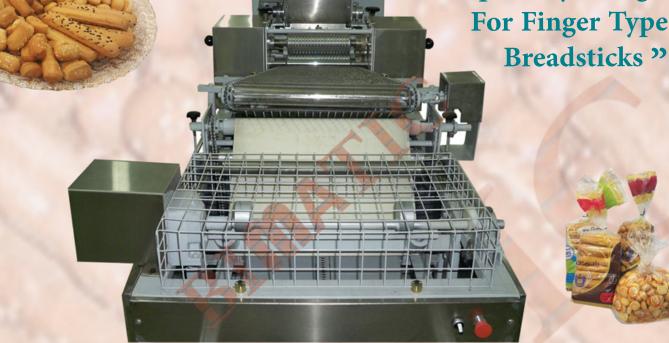

## 

**Especially Designed** 

- Production Capacity: 170 KGs/hr.
- Produces various sizes type 5-20 cm with 12mm thickness.
- Possible to order extra molds for 6 to14 mm as per request.
- Equipped with Sesame Sifter.
- This machine changes dough to cylindrical finger shapes and cut them and sort them automatically on trays .
- It keeps the quality of dough in a perfect way that is it doesn't mix neither pressurized nor injected.
- It contains 6 motors monitored via inverter system.
- Electro-mechanical System or Pneumatic System.
- Tray Size: 60\*40 cm or 80\*60 cm due to demand.
- **Dimension:** 435\*100\*175 cm -Weight: 275 KG

## صممت خصيصاً للكعك الأصابع

0

الطاقة الأنتاجية للماكينة: 170 كيلو بالساعة. تعطي أطوال متعددة من 5-20 سم بسماكة 12 ملم. أمكانية طلب قوالب أضافية حسب الطلب من 6 ملم لغاية 14 ملم . مجهزة بخزان لرش السمسم . العجين يتحول الى أصابع مبرومة الشكل ثم يقطّع و وعامة في خدمة رغيف النج وينظّم على الصواني بطريقة الية. ) تحافظ على نوعية العجين بحيث أنها لا تمزج و لا تعجن و لا تضغط بحلزون و لا تحقن. یما تیک BIMATIC مجهزة ب 6 محركات تعمل على أنفرتير 3KW. 1955 ا نظام ألكترو ميكانيك أو ألكتروهوائي حسب الطلب. ) قياس الصواني: 40\*60 سم أو 60\*80 سم حسب الطلب. قياس الماكينة: 435\*100\*175 سم - وزن: 275 كلغ .